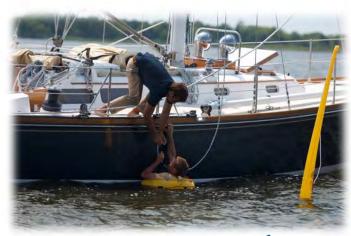

A 6 ft pylon for high **Visibility** 

Flotation horseshoe with 35lbs of buoyancy and sea anchor for **Stability** 

Lifting straps for ease of Recovery