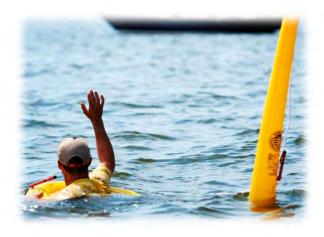

A 6 ft pylon for high **Visibility** 

Flotation horseshoe with 35lbs of buoyancy and sea anchor for **Stability** 

Lifting straps for ease of Recovery