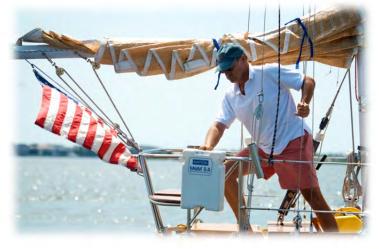

### The Sailing Safety Standard for Man Overboard Recovery

Single Pull Deployment with Instant Floatation.

The MOM-8A is the Fastest Deployed Man Overboard Module

The MOM-8A meets ISAF & The Pacific International Yachting Organization Regulations