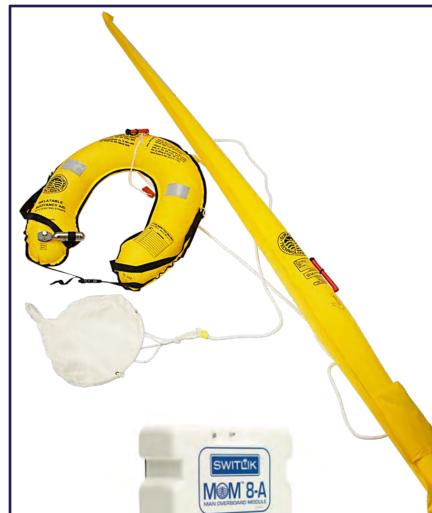

A 6 ft pylon for high **Visibility** 

Flotation horseshoe with 35lbs of buoyancy and sea anchor for **Stability** 

Lifting straps for ease of Recovery

# MOM 8-A Specifications

CANISTER:

**DIMENSIONS:** 14.5" X 11" X 4.25"

GROSS WEIGHT: 22 LBS.

MATERIAL: POLYETHYLENE

**LIFEBUOY:** 

**BOUYANCY:** 40 LBS.

CO<sub>2</sub> INFLATION: 38 GRAM CYLINDER

CAPACITY: 400 LBS. COLOR: YELLOW

MATERIAL: URETHANE-COATED

**NYLON** 

PYLON:

**HEIGHT**: 6' @ WATERLINE **CO<sub>2</sub> INFLATION**: 33 GRAM CYLINDER

COLOR: YELLOW

REFLECTIVE: 72 SQUARE INCHES AUTO LIGHT: 8-HOUR, FLASHING MATERIAL: URETHANE-COATED