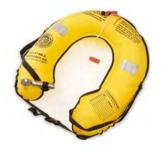

A 6 ft pylon for high **Visibility** 

Flotation horseshoe with 35lbs of buoyancy and sea anchor for **Stability** 

Lifting straps for ease of Recovery